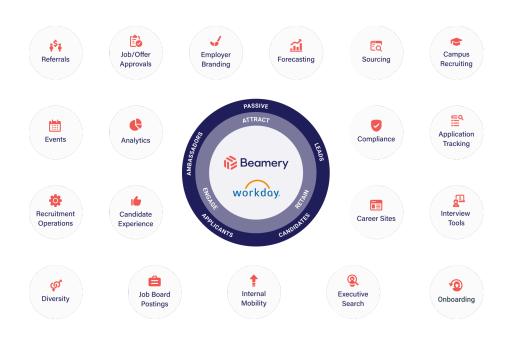

# The Ideal Talent Acquisition Tech Stack

"Two things really stood out to us when selecting Beamery - its expertise in targeting early-stage, passive candidates, and its technology, which complements and extends the industryleading capabilities of Workday HCM."