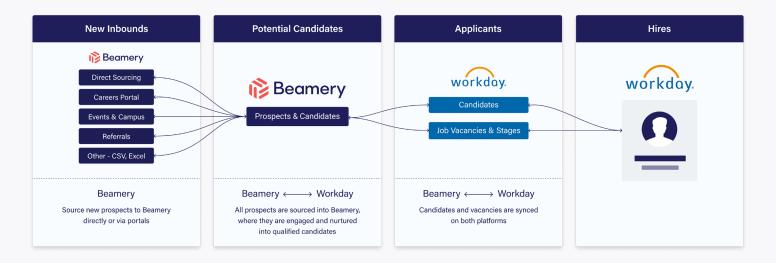

### The End-to-End Workflow

# Better Together for Talent Teams

Attract, engage and retain talent with one unified, end-to-end recruiter and candidate experience. The Workday Certified integration with Beamery enables the bi-directional sync of candidate and vacancy data, connecting Beamery's Talent CRM, Marketing and Compliance products with Workday Recruiting.